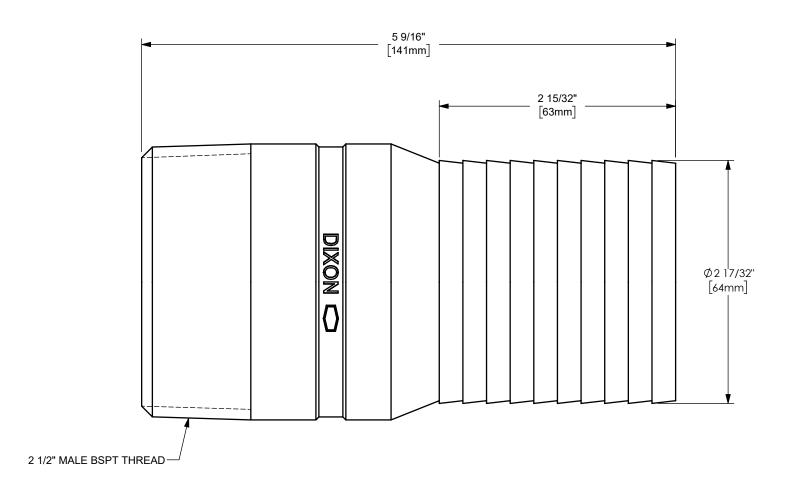

## DIXON [

U.S.A.

THE RIGHT CONNECTION ™

2 1/2" KING™ COMBINATION NIPPLE WITH MALE BSPT END

MATERIAL:

ΠΤLE:

STAINLESS STEEL

DO NOT SCALE THIS DRAWING

PART NUMBER:

RST30A