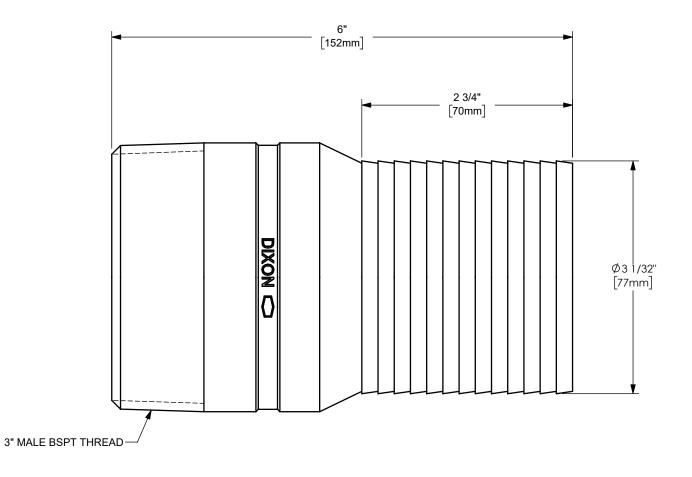

## DIXON (

U.S.A.

3" KING™ COMBINATION NIPPLE WITH MALE BSPT END

MATERIAL:

ΠΤLE:

WITH MALE BSPT END
STAINLESS STEEL

PART NUMBER:

RST35A