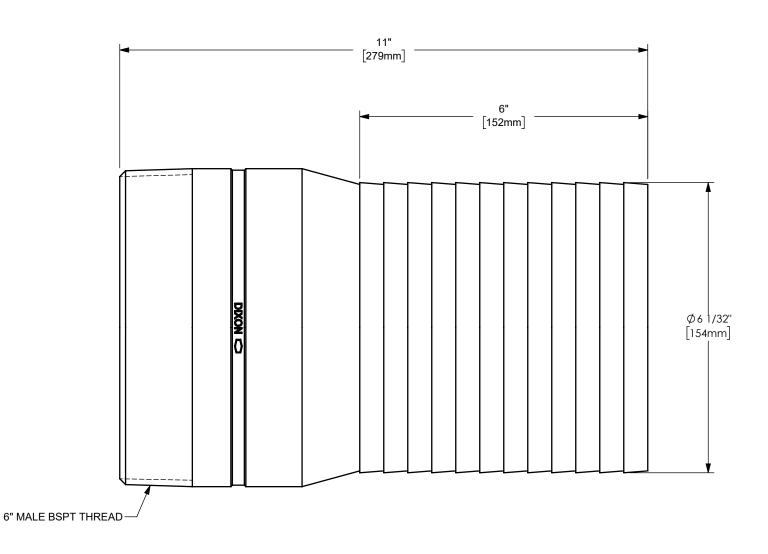

## DIXON [

U.S.A.

THE RIGHT CONNECTION  $^{\mathrm{TM}}$ 

6" KING™ COMBINATION NIPPLE WITH MALE BSPT END

MATERIAL:
PART NUMBER:

ΠΤLE:

STAINLESS STEEL

DO NOT SCALE THIS DRAWING