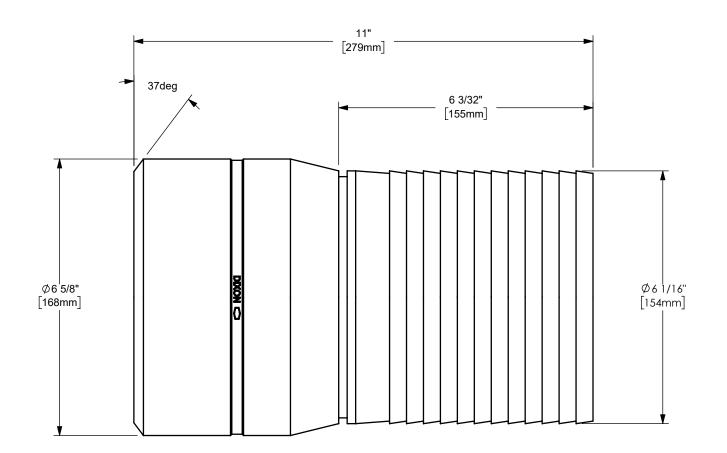

## DIXON CONNECTION ™ THE RIGHT CONNECTION ™ 6" KING CRIMP™ STEM WITH BEVELED END

STAINLESS STEEL

PART NUMBER:

## DO NOT SCALE THIS DRAWING

**RSTB60CS**