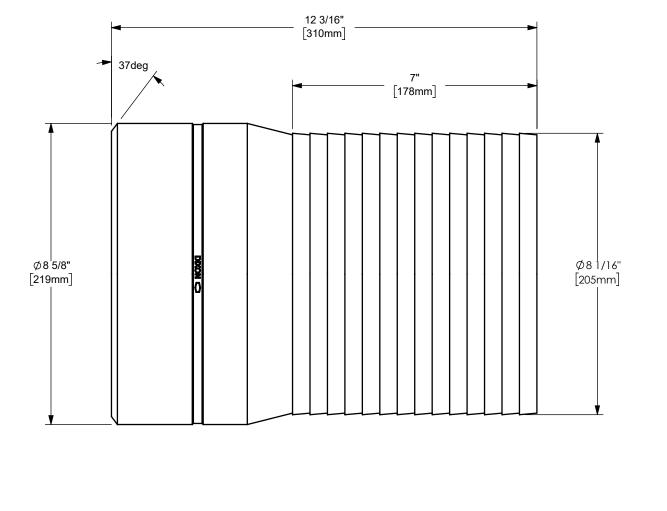

| It subject to this condition the recipient turther agrees that this drawing or any<br>design detail or concept disclosed herein shall not be used in any way<br>detrimental to or in competition with the owner. If the recipient does not agree | $DIXON \bigoplus_{\text{THE RIGHT CONNECTION }^{\text{TM}}} U.S.A.$ |
|--------------------------------------------------------------------------------------------------------------------------------------------------------------------------------------------------------------------------------------------------|---------------------------------------------------------------------|
|                                                                                                                                                                                                                                                  | <sup>TITLE:</sup> 8" KING™ COMBINATION NIPPLE<br>WITH BEVELED END   |
|                                                                                                                                                                                                                                                  | MATERIAL:<br>STAINLESS STEEL                                        |
| DO NOT SCALE THIS DRAWING                                                                                                                                                                                                                        | RSTB80                                                              |