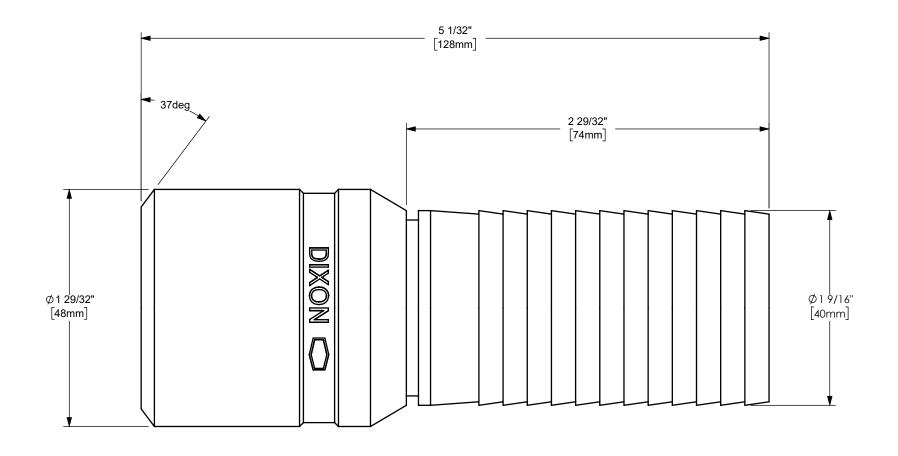

## DIXON (

U.S.A.

THE RIGHT CONNECTION ™

ΠΤLE:

1 1/2" KING CRIMP™ STEM WITH BEVELED END

MATERIAL:

CARBON STEEL

DO NOT SCALE THIS DRAWING

PART NUMBER:

STB20CS