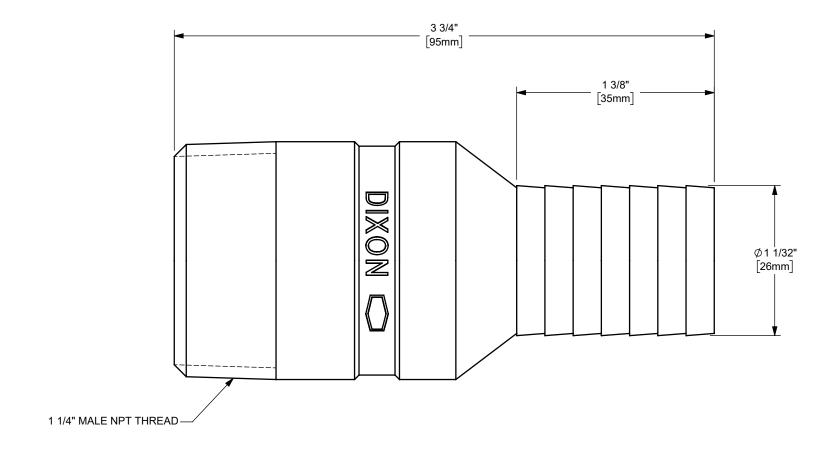

U.S.A.

THE RIGHT CONNECTION ™

1" HOSE SHANK x 1 1/4" MALE NPT END KING™ COMBINATION NIPPLE

MATERIAL: PART NUMBER:

ΠΤLE:

PLATED STEEL

DO NOT SCALE THIS DRAWING

STC1015