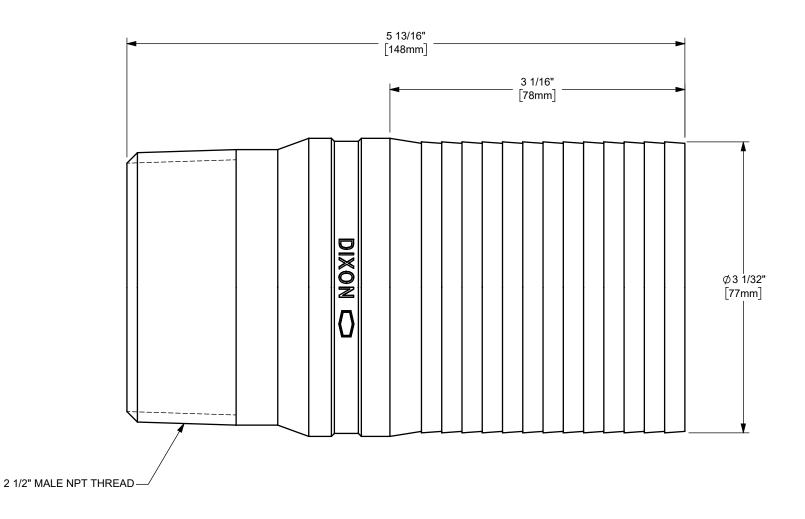

## DIXON [

U.S.A.

THE RIGHT CONNECTION ™

3" HOSE SHANK x 2 1/2" MALE NPT END KING™ COMBINATION NIPPLE

MATERIAL: PART NUMBER:

ΠΤLE:

PLATED STEEL

DO NOT SCALE THIS DRAWING