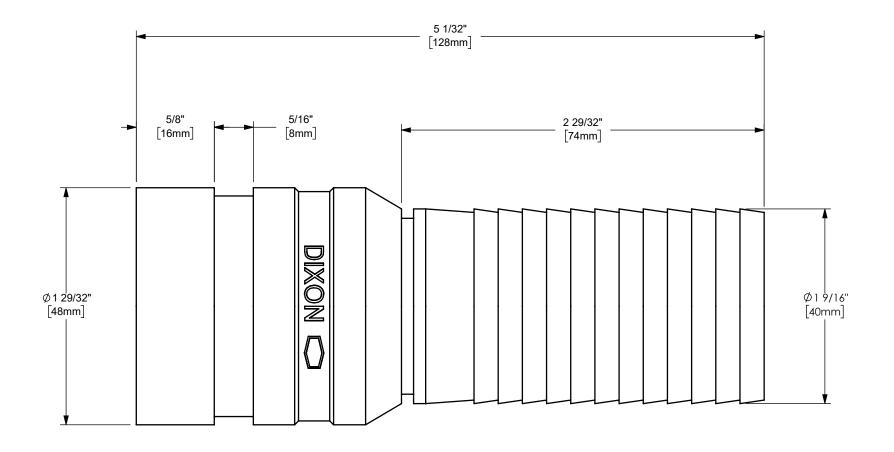

## DIXON [

U.S.A.

THE RIGHT CONNECTION ™

TTLE:

1 1/2" KING CRIMP™ STEM WITH VICTAULIC GROOVED END

MATERIAL:

PLATED STEEL

DO NOT SCALE THIS DRAWING

PART NUMBER:

STV20CS